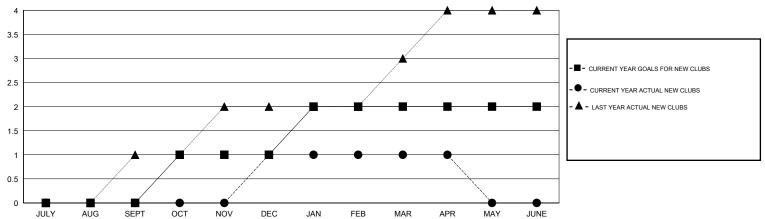

## MONTHLY MEMBERSHIP PROGRESS REPORT

District 110CO

Results as of: 4/30/2017





## GOALS AND ACTUAL NEW CLUBS CUMULATIVE



## GOALS AND ACTUAL MEMBERS CUMULATIVE



| DROPPED CLUBS: 0  DROPPED MEMBERS |          | 51 CLUBS OF 81 ADDED 1 OR MORE<br>NEW MEMBERS | GENDER DISTRIE  MALE  FEMALE       | 318 (15.14%) |    |
|-----------------------------------|----------|-----------------------------------------------|------------------------------------|--------------|----|
| DECEASED                          | 8        | CLICK HERE FOR CUMULATIVE                     | TOTAL FAMILY UNIT MEMBERS          |              | 10 |
| OTHER TOTAL                       | 75<br>83 | MEMBERSHIP DATA                               | FAMILY MEMBERS PAYING HALF<br>DUES |              | 5  |