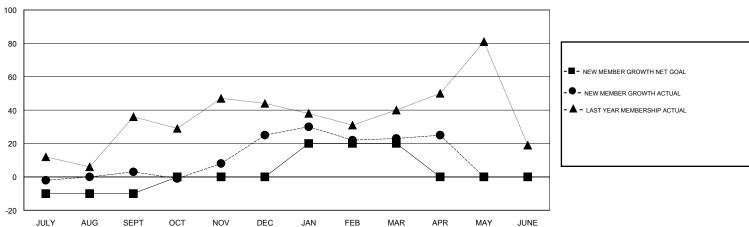

## GOALS AND ACTUAL MEMBERS CUMULATIVE

| DROPPED CLUBS: 0  DROPPED MEMBERS |          | 51 CLUBS OF 81 ADDED 1 OR MORE<br>NEW MEMBERS | GENDER DISTRIE  MALE  FEMALE       | 318 (15.14%) |    |
|-----------------------------------|----------|-----------------------------------------------|------------------------------------|--------------|----|
| DECEASED                          | 8        | CLICK HERE FOR CUMULATIVE                     | TOTAL FAMILY UNIT MEMBERS          |              | 10 |
| OTHER TOTAL                       | 75<br>83 | MEMBERSHIP DATA                               | FAMILY MEMBERS PAYING HALF<br>DUES |              | 5  |