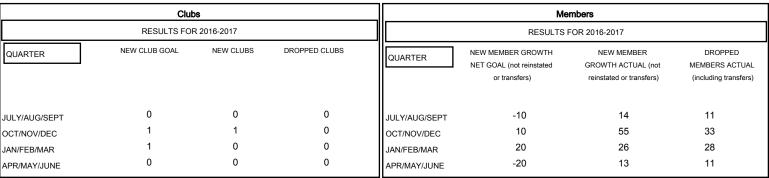

## MONTHLY MEMBERSHIP PROGRESS REPORT

District 110CO

Results as of: 4/30/2017





## GOALS AND ACTUAL NEW CLUBS CUMULATIVE



## GOALS AND ACTUAL MEMBERS CUMULATIVE



| DROPPED CLUBS: 0  DROPPED MEMBERS |          | 51 CLUBS OF 81 ADDED 1 OR MORE<br>NEW MEMBERS | GENDER DISTRIE  MALE  FEMALE       | 318 (15.14%) |    |
|-----------------------------------|----------|-----------------------------------------------|------------------------------------|--------------|----|
| DECEASED                          | 8        | CLICK HERE FOR CUMULATIVE                     | TOTAL FAMILY UNIT MEMBERS          |              | 10 |
| OTHER TOTAL                       | 75<br>83 | MEMBERSHIP DATA                               | FAMILY MEMBERS PAYING HALF<br>DUES |              | 5  |